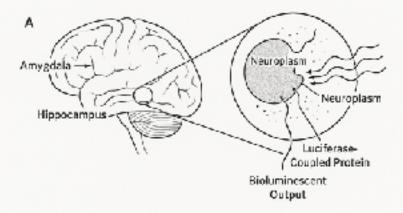

# 5. TECHNICAL SCHEMATICS

Key elements (simplified):

[**Diagram** A] –  $Emotion \rightarrow Neural \ Pattern \rightarrow Bioluminescent \ Output$ 

- Amygdala spikes emotion
- Emotional memory modulated by hippocampus
- Bioelectric field shifts detected

• Luciferase-coupled protein fluoresces in coherent signal

#### [Diagram B] – Neuroplasmic Node Interface Layout

• Core: Neural mesh on skull surface

• Buffer: Hydrogel conductor

• Shell: Diamondoid lattice shell for signal clarity

[48] (Illustrations coming in next reply: I'll generate schematic diagrams)

# **NEUROPLASMIC NETWORKS**

 ${\sf Emotion} \to {\sf Neural \, Pattern} \to {\sf Bioluminescent \, Output}$ 

B Neuroplasmic Node Interface Layout