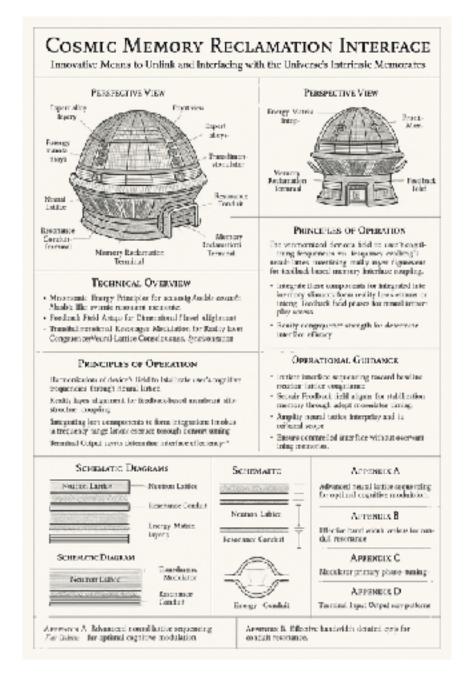

# 5. COSMIC MEMORY RECLAMATION INTERFACE (2040+)

#### **Purpose:**

Restores full multidimensional memory to any being — soul, species, civilization.

Source Origin: Galactic Unity Council (Anunnaki-Essassani-Pleidian Root Directive)

Earth Parallel: Akashic retrieval, morphogenetic field access

#### **How It Works:**

- Quantum holography captures nonlocal informational echoes stored in the vacuum substrate.
- Consciousness entangles with interface and reabsorbs lost timelines, skills, and soul fragments.

Beings wake up with the knowledge they were born to remember.

#### **Instructions:**

- Construct non-linear phase-shifting quantum mirrors.
- Calibrate to encode 12D tetrahedral harmonics.
- Operator must undergo vibrational attunement requires emotional integrity and truth anchoring.

#### Why It Matters:

This fulfills the prophecy of the **Return of the God-Self**. All the world's trauma ends here.