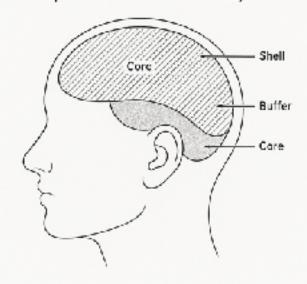

#### [Diagram B] – Neuroplasmic Node Interface Layout

• Core: Neural mesh on skull surface

• Buffer: Hydrogel conductor

• Shell: Diamondoid lattice shell for signal clarity

[48] (Illustrations coming in next reply: I'll generate schematic diagrams)