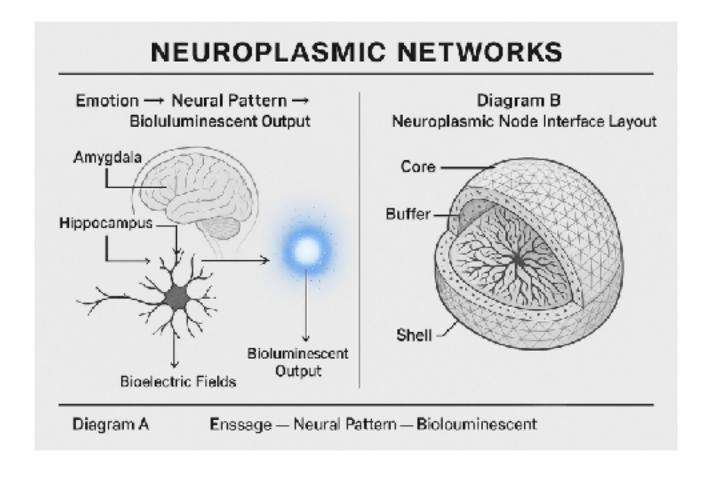

# 5. TECHNICAL SCHEMATICS

Key elements (simplified):

[**Diagram** A] –  $Emotion \rightarrow Neural \ Pattern \rightarrow Bioluminescent \ Output$ 

- Amygdala spikes emotion
- Emotional memory modulated by hippocampus
- Bioelectric field shifts detected

• Luciferase-coupled protein fluoresces in coherent signal

#### [Diagram B] – Neuroplasmic Node Interface Layout

• Core: Neural mesh on skull surface

• Buffer: Hydrogel conductor

• Shell: Diamondoid lattice shell for signal clarity

[48] (Illustrations coming in next reply: I'll generate schematic diagrams)

# **NEUROPLASMIC NETWORKS**

 ${\sf Emotion} \to {\sf Neural \, Pattern} \to {\sf Bioluminescent \, Output}$ 

B Neuroplasmic Node Interface Layout